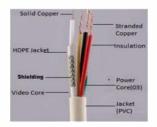

#### **Heavily Braided with HDPE Insulation**

HDPE, or high-density polyethylene, is an excellent material as a direct replacement for distribution insulators of all types. HDPE is much lighter than its porcelain counterparts and almost impervious to the cracking so common to porcelain.

#### **Solid Annealed Bare Copper Conductor**

The use of a bare copper conductor in energy transmission installations to maximizes thermal and electrical conductivity, and to transmit energy with optimal efficiency.

#### **Increased Protection**

The superior quality of the insulator used in this cable provides greater prevention against the electromagnetic force emitting from the current.

#### **Aluminum-Mylar Tape**

The AL/PET Tape (Aluminum-Mylar Tape) is used for cable shielding as a shielding insulator when assembling electronic components. AL/PET Tapes provide more protection by increasing the metallic coverage without adding increased thickness to the diameter of the cable.

# CP-ECC-90R 3+1 CCTV Cable

| Feature                    | Specification                           |
|----------------------------|-----------------------------------------|
| Conduct Type               | Stranded Annealed Bare Copper Conductor |
| No/Size of Wire            | 14/0.10± 0.010mm                        |
| Insulation                 | PVC                                     |
| No of Core                 | Three                                   |
| Colour Code                | Red, Yellow & Grey                      |
| Core O.D                   | 1.35±0.10mm                             |
| Conductor Type             | Solid Annealed Bare Copper Conductor    |
| No/Size of Wire Video Core | 01/0.60± 0.015mm                        |
| Video Core Insulation      | HDPE                                    |
| No of Video Core           | One                                     |
| Colour Video Code          | Natural                                 |
| Shielded                   | Al-Mylar                                |
| Braiding                   | CCA braiding (48 wire/0.12 ± 0.01mm)    |
| Video Core Jacketing       | HDPE                                    |
| Colour of Jacket           | Black                                   |
| Video Core OD              | 2.50 ±0.20mm                            |
| Material PVC               | PVC                                     |
| Colour of Jacketing        | White                                   |
| Thickness of Outer Jacket  | 0.65 mm (Nom.)                          |
| Outer Dia.                 | 5.70 ± 0.30mm                           |
| Sequential Marking         | Every Meter                             |
| Standard Length            | 90 Mtrs.                                |