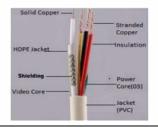

#### **Heavily Braided with HDPE Insulation**

HDPE, or high-density polyethylene, is an excellent material as a direct replacement for distribution insulators of all types. HDPE is much lighter than its porcelain counterparts and almost impervious to the cracking so common to porcelain.

#### **Solid Annealed Bare Copper Conductor**

The use of a bare copper conductor in energy transmission installations to maximizes thermal and electrical conductivity, and to transmit energy with optimal efficiency.

#### **Increased Protection**

The superior quality of the insulator used in this cable provides greater prevention against the electromagnetic force emitting from the current.

#### **Aluminum-Mylar Tape**

The AL/PET Tape (Aluminum-Mylar Tape) is used for cable shielding as a shielding insulator when assembling electronic components. AL/PET Tapes provide more protection by increasing the metallic coverage without adding increased thickness to the diameter of the cable.

# CP-ECC-90R 3+1 CCTV Cable

| Feature                    | Specification                           |
|----------------------------|-----------------------------------------|
| Conduct Type               | Stranded Annealed Bare Copper Conductor |
| No/Size of Wire            | 14/0.10± 0.010mm                        |
| Insulation                 | PVC                                     |
| No of Core                 | Three                                   |
| Colour Code                | Red, Yellow & Grey                      |
| Core O.D                   | 1.35±0.10mm                             |
| Conductor Type             | Solid Annealed Bare Copper Conductor    |
| No/Size of Wire Video Core | 01/0.60± 0.015mm                        |
| Video Core Insulation      | HDPE                                    |
| No of Video Core           | One                                     |
| Colour Video Code          | Natural                                 |
| Shielded                   | Al-Mylar                                |
| Braiding                   | CCA braiding (48 wire/0.12 ± 0.01mm)    |
| Video Core Jacketing       | HDPE                                    |
| Colour of Jacket           | Black                                   |
| Video Core OD              | 2.50 ±0.20mm                            |
| Material PVC               | PVC                                     |
| Colour of Jacketing        | White                                   |
| Thickness of Outer Jacket  | 0.65 mm (Nom.)                          |
| Outer Dia.                 | 5.70 ± 0.30mm                           |
| Sequential Marking         | Every Meter                             |
| Standard Length            | 90 Mtrs.                                |