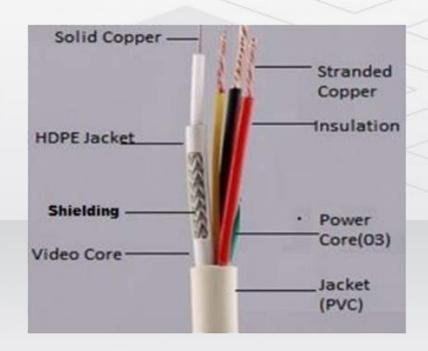

#### **Heavily Braided with HDPE Insulation**

HDPE, or high-density polyethylene, is an excellent material as a direct replacement for distribution insulators of all types. HDPE is much lighter than its porcelain counterparts and almost impervious to the cracking so common to porcelain.

#### **Solid Annealed Bare Copper Conductor**

The use of a bare copper conductor in energy transmission installations to maximizes thermal and electrical conductivity, and to transmit energy with optimal efficiency.

#### **Increased Protection**

The superior quality of the insulator used in this cable provides greater prevention against the electromagnetic force emitting from the current.

#### **Aluminum-Mylar Tape**

The AL/PET Tape (Aluminum-Mylar Tape) is used for cable shielding as a shielding insulator when assembling electronic components. AL/PET Tapes provide more protection by increasing the metallic coverage without adding increased thickness to the diameter of the cable.

# CP-ECC-90R 3+1 CCTV Cable

| Feature                    | Specification                           |
|----------------------------|-----------------------------------------|
| Conduct Type               | Stranded Annealed Bare Copper Conductor |
| No/Size of Wire            | 14/0.10± 0.010mm                        |
| Insulation                 | PVC                                     |
| No of Core                 | Three                                   |
| Colour Code                | Red, Yellow & Grey                      |
| Core O.D                   | 1.35±0.10mm                             |
| Conductor Type             | Solid Annealed Bare Copper Conductor    |
| No/Size of Wire Video Core | 01/0.60± 0.015mm                        |
| Video Core Insulation      | HDPE                                    |
| No of Video Core           | One                                     |
| Colour Video Code          | Natural                                 |
| Shielded                   | Al-Mylar                                |
| Braiding                   | CCA braiding (48 wire/0.12 ± 0.01mm)    |
| Video Core Jacketing       | HDPE                                    |
| Colour of Jacket           | Black                                   |
| Video Core OD              | 2.50 ±0.20mm                            |
| Material PVC               | PVC                                     |
| Colour of Jacketing        | White                                   |
| Thickness of Outer Jacket  | 0.65 mm (Nom.)                          |
| Outer Dia.                 | 5.70 ± 0.30mm                           |
| Sequential Marking         | Every Meter                             |
| Standard Length            | 90 Mtrs.                                |