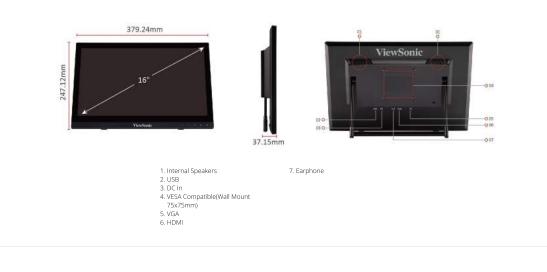

| DISPLAY                        | 10                                                                                                                                                        |                                    | 75 75                                                                                                      |
|--------------------------------|-----------------------------------------------------------------------------------------------------------------------------------------------------------|------------------------------------|------------------------------------------------------------------------------------------------------------|
| Display Size (in.):            | 16                                                                                                                                                        | VESA Compatible:                   | 75 x 75 mm                                                                                                 |
| Viewable Area (in.):           | 15.6                                                                                                                                                      |                                    | 30 ~ 61KHz                                                                                                 |
| Panel Type:                    | TN Technology                                                                                                                                             | Frequency Horizontal:              | 56 ~ 75Hz                                                                                                  |
| Resolution:                    | 1366 x 768                                                                                                                                                | Frequency Vertical:<br>VIDEO INPUT | 50 ~ 7 SHZ                                                                                                 |
| Resolution Type:               | WXGA (Wide XGA)                                                                                                                                           | Digital Sync:                      | TMDS - HDMI (v1.4)                                                                                         |
| Static Contrast Ratio:         | 500:1 (typ)                                                                                                                                               | Analog Sync:                       | Separate - RGB Analog                                                                                      |
| Dynamic Contrast Ratio:        | 10M:1                                                                                                                                                     |                                    | Separate - NOD Analog                                                                                      |
| Light Source:                  | LED                                                                                                                                                       | Tilt (Forward/Back):               | 15° / 50°                                                                                                  |
| Brightness:                    | 190 cd/m² (typ)                                                                                                                                           | WEIGHT (IMPERIAL)                  |                                                                                                            |
| Brightness (PCS):              | 190 cd/m² (typ)                                                                                                                                           | Net (lbs):                         | 2.9                                                                                                        |
| Colors:                        | 262K                                                                                                                                                      | Net Without Stand (lbs):           | 2.9                                                                                                        |
| Color Space Support:           | 6 bit true                                                                                                                                                | Gross (lbs):                       | 5.5                                                                                                        |
| Aspect Ratio:                  | 16:9                                                                                                                                                      | WEIGHT (METRIC)                    |                                                                                                            |
| Response Time (Typical Tr+Tf): | 12ms                                                                                                                                                      | Net (kg):                          | 1.3                                                                                                        |
| Viewing Angles:                | 90º horizontal, 60º vertical                                                                                                                              | Net Without Stand (kg):            | 1.3                                                                                                        |
| Backlight Life (Hours):        | 15000 Hrs (Min)                                                                                                                                           | Gross (kg):                        | 2.5                                                                                                        |
| Curvature:                     | Flat                                                                                                                                                      | DIMENSIONS (IMPERIAL) (W           | /XHXD)                                                                                                     |
| Refresh Rate (Hz):             | 60                                                                                                                                                        | Packaging (in.):                   | 17.8 x 15.3 x 3.4                                                                                          |
| Blue Light Filter:             | Yes                                                                                                                                                       | Physical (in.):                    | 14.9 x 9.7 x 1.5                                                                                           |
| Color Gamut:                   | NTSC: 45% size (Typ) sRGB: 67%<br>size (Typ)                                                                                                              | Physical Without Stand (in.):      | 14.9 x 9.7 x 1.5                                                                                           |
| Pixel Size:                    | 0.252 mm (H) x 0.252 mm (V)                                                                                                                               | DIMENSIONS (METRIC) (WX            | HXD)                                                                                                       |
|                                | Projected Capacitive, 10-point multi-                                                                                                                     | Packaging (mm):                    | 453 x 389 x 86                                                                                             |
| Touch Screen:                  | touch                                                                                                                                                     | Physical (mm):                     | 379 x 247 x 37                                                                                             |
| Surface Treatment:             | Glossy, Hard Coating (7H)                                                                                                                                 | Physical Without Stand (mm):       | 379 x 247 x 37                                                                                             |
| Cover Glass Thickness:         | 0.83mm                                                                                                                                                    | GENERAL                            |                                                                                                            |
| COMPATIBILITY                  |                                                                                                                                                           | Regulations:                       | CE, CE EMC, CB, RoHS, ErP,<br>REACH, WEEE, EAC, UKrSEPRO,<br>UKCA, RCM, GEMS, BIS                          |
| PC Resolution (max):           | 1366x768                                                                                                                                                  |                                    |                                                                                                            |
| Mac® Resolution (max):         | 1366x768                                                                                                                                                  |                                    | TD1630-3 x1, 3-pin Plug (IEC C13 /                                                                         |
| PC Operating System:           | Windows 7/8/8.1/10/11 certified;<br>macOS tested                                                                                                          | PACKAGE CONTENTS:                  | CEE22) x1, VGA Cable (Male-Male)<br>x1, USB A/B Cable (v2.0; Male-Male)<br>x1, Audio Cable (Male-Male) x1, |
| Mac® Resolution (min):         | 1366x768                                                                                                                                                  |                                    | AC/DC Adapter x1, Quick Start Guide<br>x1                                                                  |
| CONNECTOR                      |                                                                                                                                                           | Recycle/Disposal:                  | Please dispose of in accordance wit                                                                        |
| VGA:                           | 1                                                                                                                                                         | 1009010/210900011                  | local, state or federal laws.                                                                              |
| USB 2.0 Type B:                | 1                                                                                                                                                         | Warranty:                          | *Warranty offered may differ from<br>market to market                                                      |
| 3.5mm Audio In:                | 1                                                                                                                                                         |                                    |                                                                                                            |
| HDMI 1.4:                      | 1                                                                                                                                                         |                                    |                                                                                                            |
| Power in:                      | DC Socket (Center Positive)                                                                                                                               |                                    |                                                                                                            |
| AUDIO                          |                                                                                                                                                           |                                    |                                                                                                            |
| Internal Speakers:             | 1Watts x2                                                                                                                                                 |                                    |                                                                                                            |
| POWER                          | 4 210/                                                                                                                                                    |                                    |                                                                                                            |
| Eco Mode (Conserve):           | 4.3W                                                                                                                                                      |                                    |                                                                                                            |
| Eco Mode (optimized):          | 4.9W                                                                                                                                                      |                                    |                                                                                                            |
| Consumption (typical):         | 5.5W                                                                                                                                                      |                                    |                                                                                                            |
| Consumption (max):             | 6W                                                                                                                                                        |                                    |                                                                                                            |
| Voltage:                       | AC 100-240V                                                                                                                                               |                                    |                                                                                                            |
| Stand-by:                      | 0.5W                                                                                                                                                      |                                    |                                                                                                            |
| Power Supply:                  | External Power Adaptor                                                                                                                                    |                                    |                                                                                                            |
| ADDITIONAL HARDWARE            | 1                                                                                                                                                         |                                    |                                                                                                            |
| Kensington Lock Slot:          | 1                                                                                                                                                         |                                    |                                                                                                            |
| CONTROLS                       |                                                                                                                                                           |                                    |                                                                                                            |
| Physical Controls:             | 1, 2, Up, Down, Power                                                                                                                                     |                                    |                                                                                                            |
| On Screen Display:             | Auto Image Adjust,<br>Contrast/Brightness, Input Select,<br>Audio Adjust, Color Adjust,<br>Information, Manual Image Adjust,<br>Setup Menu, Memory Recall |                                    |                                                                                                            |
| OPERATING CONDITIONS           | ,                                                                                                                                                         |                                    |                                                                                                            |
|                                | 32°F to 104°F (0°C to 40°C)                                                                                                                               |                                    |                                                                                                            |
| Temperature:                   |                                                                                                                                                           |                                    |                                                                                                            |
| Humidity (non-condensing):     | 20% to 90%                                                                                                                                                |                                    |                                                                                                            |